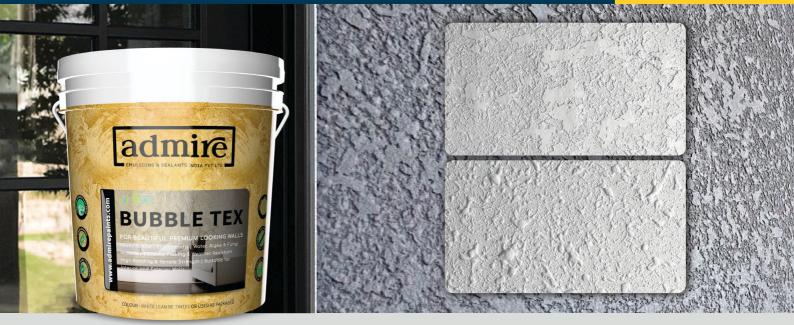

## **TEXTURE BUBBLE TEX**

Admire Paints ArTtex Texture - Bubble Tex is a highly durable modified acrylic resin based tough texture finish product specially formulated to give Bubble and Headcut Texture pattern by spraying on both Exterior and Interior wall surfaces.

## FEATURES

| Finish      | Bubble and Headcut.                                                       |
|-------------|---------------------------------------------------------------------------|
| Туре        | Acrylic Modified Resin                                                    |
| Drying Time | Surface drying time 30 - 60 min                                           |
| Colours     | 1500+ Exterior or Interior colours can be applied as the top Coat.        |
| Packing     | 20Kg Bag / 25kg Bucket                                                    |
| Coverage*   | 1.0 - 1.2 sq.m/Kg. Actual coverage may vary based on the texture pattern, |
|             | application method, surface roughness and porosity                        |