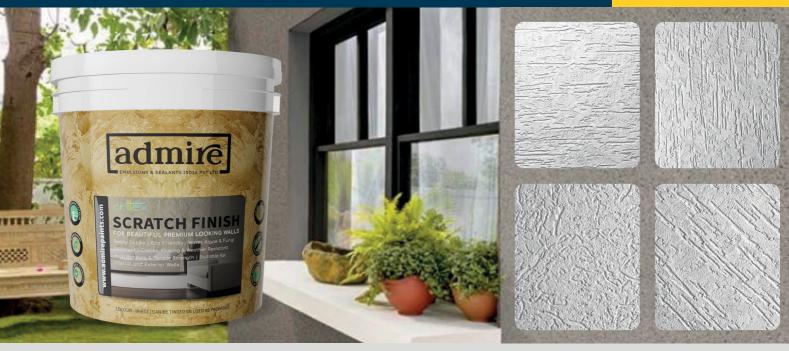

## **TEXTURE SCRATCH FINISH**

Admire Paints Arttex Texture - Scratch Finish is made up of high durable tough exterior acrylic modified resin with special grade texturing natural minerals giving you various elegant texture pattern for Exterior and Interior surface.

## FEATURES

| Finish      | Rainfall, Vertical, Horizontal, Criss Cross, Swirl and more                 |
|-------------|-----------------------------------------------------------------------------|
| Туре        | Acrylic Modified Resin                                                      |
| Drying Time | Surface drying time 30 - 60 min                                             |
| Colours     | 1500+ Exterior or Interior colours can be applied as the top Coat           |
| Packing     | 20Kg Bag / 25kg Bucket                                                      |
| Coverage*   | 0.35 - 0.50 sq.m/Kg. Actual coverage may vary based on the texture pattern, |
|             | application method, surface roughness and porosity                          |