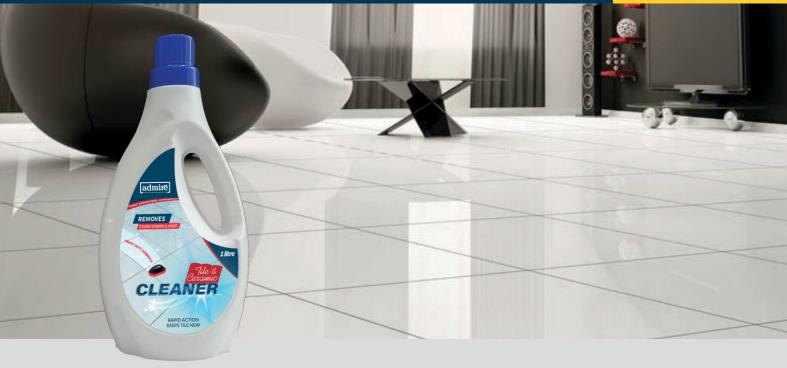

# **TILE & CERAMIC CLEANER**

# **REMOVES TOUGH STAINS & HAZE RAPIDLY**

#### BENEFITS

- For Interior and Exterior Use
- Ready To Use Rapid Action Formula
- Easy application
- Suitable for All Glazed & Unglazed Ceramic Tile, Vitrified Tile, Porcelain Tile, Glass & Mosaic Tile