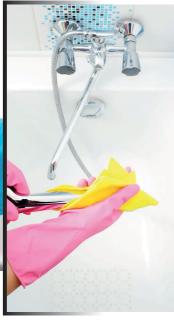

### SPECIFICATIONS

| Colour      | Colourless to Pale Yellow Liquid                                                        |
|-------------|-----------------------------------------------------------------------------------------|
| Application | Use Gloves - Shake well - Spray to surface - Spread using soft scrubber - Wait 1-2 mins |
|             | Gently rub and rinse with water. For heavy stains repeat the process again.             |
| Packing     | 500ml                                                                                   |

#### PRECAUTIONS

• Acidic in nature so extra care must be taken. • Hand Gloves, Nose Cover & Eye Protection is recommended • Frequent use must be avoided • Avoid contact with Marble and Ammoniated cleaning products • Keep out of reach of Children • In case of irritation or direct contact with eyes or skin, wash thoroughly and seek immediate medical attention. Do not Swallow.