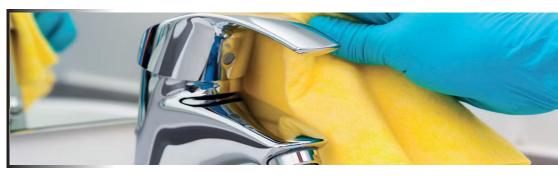

### SPECIFICATIONS

| Colour      | Colourless to Pale Yellow Liquid                                                        |
|-------------|-----------------------------------------------------------------------------------------|
| Application | Use Gloves - Shake well - Spray to surface - Spread using soft scrubber - Wait 1-2 mins |
|             | Gently rub and rinse with water. For heavy stains repeat the process again.             |
| Packing     | 500ml                                                                                   |