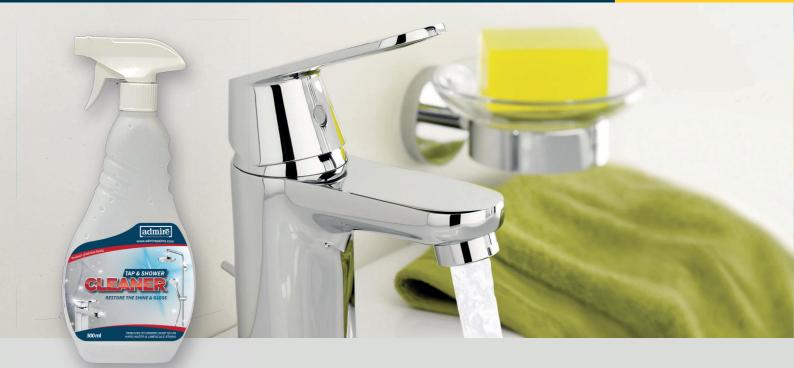

# **TAP & SHOWER CLEANER**

## **RESTORES SHINE & GLOSS TO YOUR FIXTURES**

#### BENEFITS

- Specially designed for Hard Water, Lime Scale and Stubborn Soap Stains
- Suitable for Interior and Exterior CP Fittings and Showers, Chrome, Bronze and Mild Steel Fixtures, and Sanitary Ware
- Ready and easy to use
- Rapid Action Formula