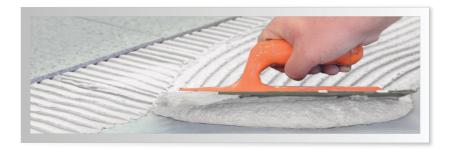

### SPECIFICATIONS

| Colour          | Grey and White                                                           |
|-----------------|--------------------------------------------------------------------------|
| Class           | IS 15477:2019 - Type 1T Adhesive standards.                              |
| Coverage        | Approx 3 Sqft/Kg for a 3 mm bed thickness using a square notched trowel. |
| Max Thickness   | Upto 12mm                                                                |
| Mixing          | 5.5 - 6L Water for 20kg of Adhesive                                      |
| Pot life        | 2-3 Hours                                                                |
| Open Time       | 10 Mins                                                                  |
| Adjustment Time | 10 Mins                                                                  |
| Curing Time     | 24 Hours                                                                 |
| Grouting        | After 24 Hours.                                                          |
| Shelf Life      | 12 Months from the date of Manufacturing.                                |
| Packing         | 1kg, 5kg and 20kg                                                        |