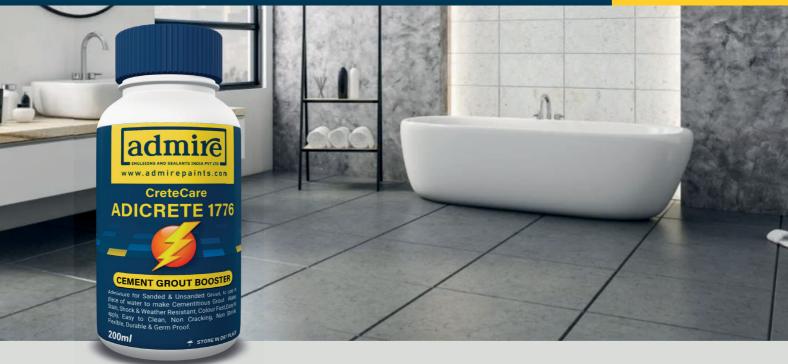

## **CreteCare ADICRETE 1776**

## **CEMENT GROUT BOOSTER**

## BENEFITS

- Polymer Admixture for use in place of water with Un-sanded Grouts like ADICRETE 600 and Sanded Grouts like ADICRETE 500
- For Interior and Exterior, Floor and Wall application
- For all types of Tiles, Stones and Bricks
- Highly Colour Fast and Anti Bacterial
- High Resistance to Water, Stain, Shock and Weather
- Anti Cracking and Non Shrink
- Flexible, Durable and Germ Proof