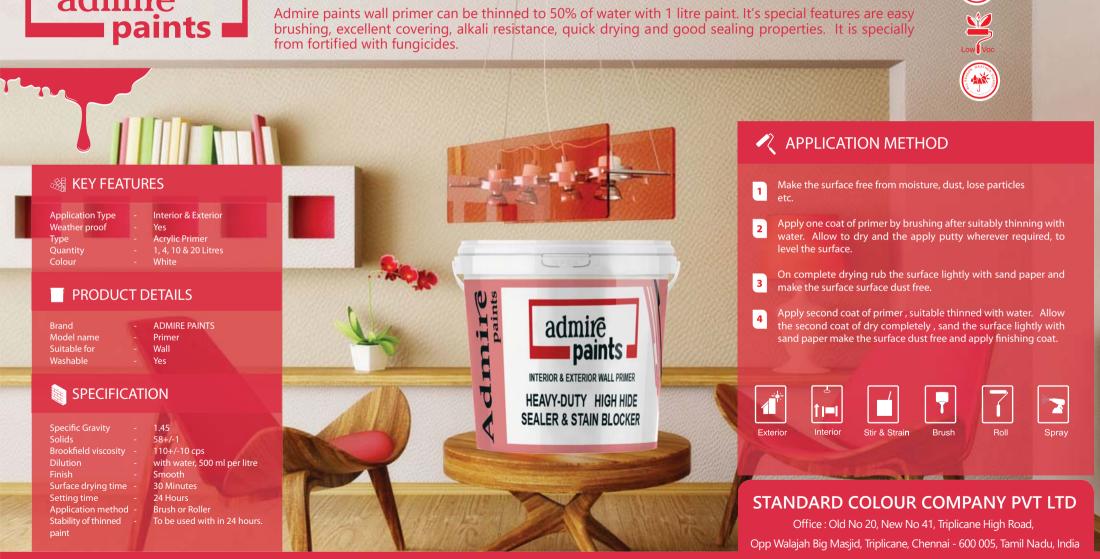

Admire paints wall primer can be thinned to 50% of water with 1 litre paint. It's special features are easy brushing, excellent covering, alkali resistance, quick drying and good sealing properties. It is specially from fortified with fungicides.